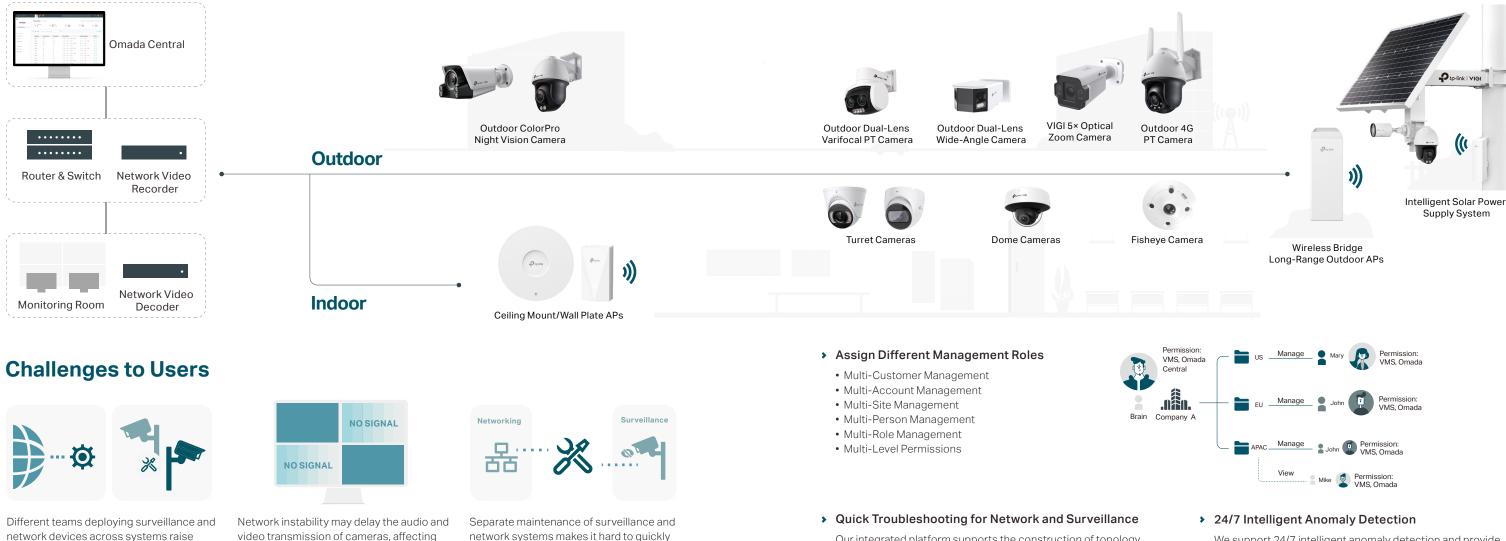

### **Omada Network Empowers VIGI Surveillance**

# Automatic Topology Recognition

Automatically detect and add VIGI devices to the Omada network topology, helping IT admins quickly see and troubleshoot connections at a glance.

#### 需 Traffic Isolation

Divides traffic for downlink ports and isolates broadcast storm for higher network security and performance.

#### Solid Brand Endorsement

No.1 TP-Link has led the network market as the No. 1 WLAN equipment supplier for 13 consecutive years.\*

We support 24/7 intelligent anomaly detection and provide some optimization suggestions and solutions to ensure the safety of VIGI video transmissions.

#### Quality of Service

Prioritizes identification and allocation of traffic to VIGI security video in congested networks.

# Full Range of Business Products

Omada provides a complete set of business devices from controllers, access points, and routers to switches.