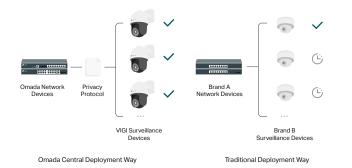

#### Easily Set up All Devices on a Unified Platform

Configure both the Omada network and VIGI surveillance devices seamlessly through the Omada Central platform. Conveniently assign VLANs to VIGI products to streamline deployment.

#### Unified Management

Manage and maintain your network and surveillance devices across sites with a single interface.

Our integrated platform supports the construction of topology diagrams, letting you see the entire deployment of your network and surveillance system.

### **Omada Network Empowers VIGI Surveillance**